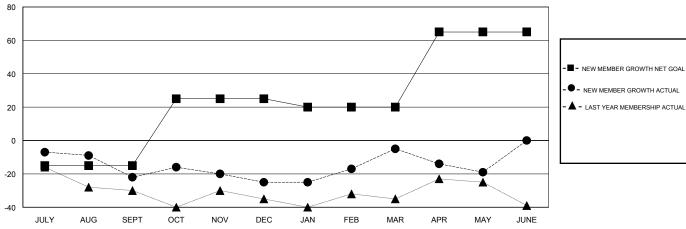

## GOALS AND ACTUAL MEMBERS CUMULATIVE

| DROPPED CLUBS: 0  DROPPED MEMBERS |          | 50 CLUBS OF 69 ADDED 1 OR MORE<br>NEW MEMBERS | GENDER DISTR<br>MALE<br>FEMALE | 1,236 (69.59%)<br>540 (30.41%) |     |
|-----------------------------------|----------|-----------------------------------------------|--------------------------------|--------------------------------|-----|
| DECEASED                          | 29       | CLICK HERE FOR CUMULATIVE                     | TOTAL FAMILY UNIT MEMBERS      |                                | 364 |
| CLUB CANCELLED OTHER              | 0<br>151 | MEMBERSHIP DATA                               | FAMILY MEMBERS PAYING HALF     |                                | 184 |
| TOTAL                             | 180      |                                               |                                |                                |     |