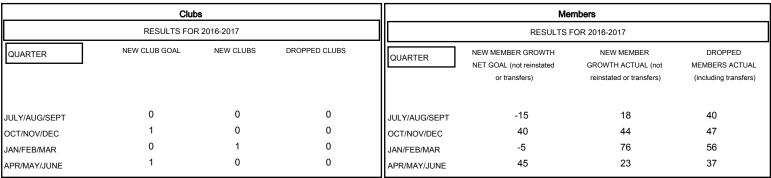

## MONTHLY MEMBERSHIP PROGRESS REPORT

## District N 2

Results as of: 5/31/2017

GMT: CHRIS LEWIS LOCATION NOVA SCOTIA GMT CA



## GOALS AND ACTUAL NEW CLUBS CUMULATIVE



## GOALS AND ACTUAL MEMBERS CUMULATIVE



| DROPPED CLUBS: 0  DROPPED MEMBERS |          | 50 CLUBS OF 69 ADDED 1 OR MORE<br>NEW MEMBERS | GENDER DISTR<br>MALE<br>FEMALE | 1,236 (69.59%)<br>540 (30.41%) |     |
|-----------------------------------|----------|-----------------------------------------------|--------------------------------|--------------------------------|-----|
| DECEASED                          | 29       | CLICK HERE FOR CUMULATIVE                     | TOTAL FAMILY UNIT MEMBERS      |                                | 364 |
| CLUB CANCELLED OTHER              | 0<br>151 | MEMBERSHIP DATA                               | FAMILY MEMBERS PAYING HALF     |                                | 184 |
| TOTAL